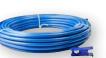

1/2" Nylon Tubing
1/2" OD x 3/8" ID Tubing
Sold in 100 ft. roll.
Working Pressure 150 PSI
Temperature Range:
-40°F to +180°F
Our nylon tubing is lightweight,
corrosion/abrasion resistant
and extremely durable.
Compressor oils have
no effect on it's
performance.