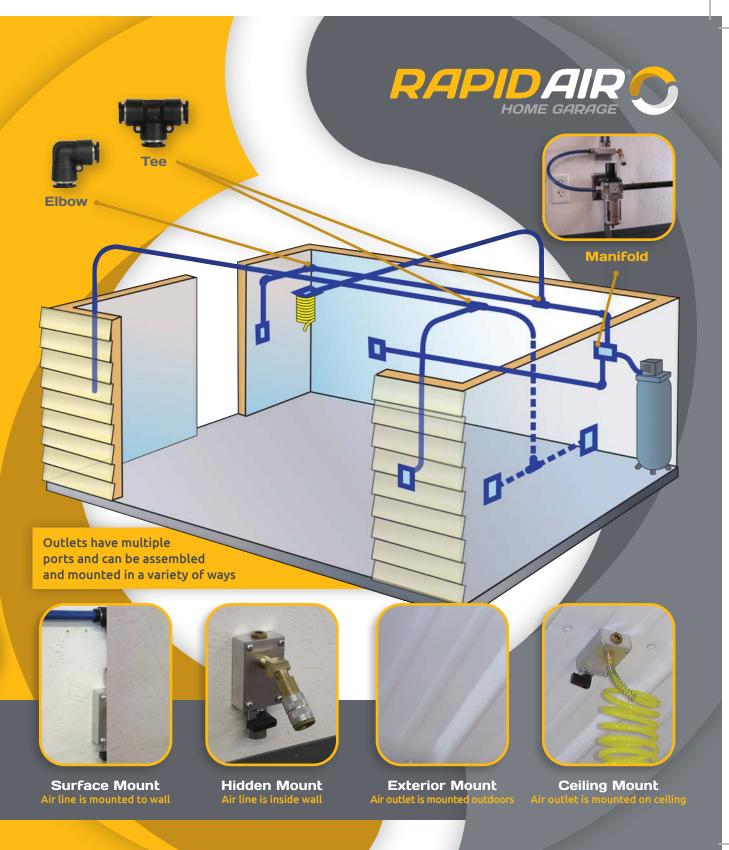

RapidAir is a complete compressed air distribution system that is designed to easily install beneath walls of new construction, or on wall surfaces of existing workshops.

# **Air Anywhere**

No more dragging the compressor behind you and untangling the air hose and electrical cords. Reduce shop clutter and have constant compressed air instantly, anywhere.

## **Easy to Install**

The RapidAir system includes professional quality Rapid Fittings, air distribution manifolds, air outlets, and nylon tubing. The system is engineered to maintain 150 psi.

Install it yourself...
you can easily disassemble
and re-modify your system.
There are no special tools
required to make your
workspace more efficient
and professional looking.