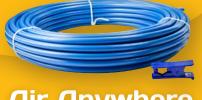

# **Air Anywhere**

No more dragging the compressor behind you and untangling the air hose and electrical cords. Reduce shop clutter and have constant compressed air instantly, anywhere.

1/2" Nylon Tubing
1/2" OD x 3/8" ID Tubing
Sold in 100 ft. roll.
Working Pressure 150 PSI
Temperature Range:
-40°F to +180°F
Our nylon tubing is lightweight,
corrosion/abrasion resistant
and extremely durable.
Compressor oils have
no effect on it's
performance.