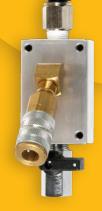

## **Easy to Install**

The RapidAir system includes professional quality Rapid Fittings, air distribution manifolds, air outlets, and nylon tubing. The system is engineered to maintain 150 psi.

Install it yourself...
you can easily disassemble
and re-modify your system.
There are no special tools
required to make your
workspace more efficient
and professional looking.

# RapidAir Fittings

RapidAir fittings are designed to make installation fast and easy. Simply push the tubing firmly into the fitting until seated. If removal is desired, push in evenly on release button and pull tubing out of fitting.

# 90500 Master Kit

- (1) 20100 100 ft. Tubing and Cutter
- (2) 90120 Aluminum Outlet Block
- (1) 90220 Aluminum Manifold Block
- (6) 50100 3/8 NPT Straight
- (4) 50300 Union Elbow
- (2) 50120 Hand Valve
- (2) 50125 1/4 NPT Brass Nipple
- (2) 50130 1/4 NPT Brass 45 Degree
- (3) 50135 3/8 NPT Brass Plug