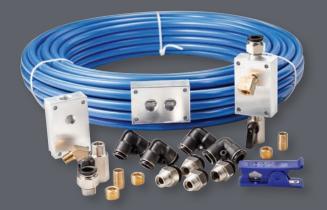

1/2" Nylon Tubing
1/2" OD x 3/8" ID Tubing
Sold in 100 ft. roll.
Working Pressure 150 PSI
Temperature Range:
-40°F to +180°F
Our nylon tubing is lightweight,
corrosion/abrasion resistant
and extremely durable.
Compressor oils have
no effect on it's
performance.

# 90500 Master Kit

- (1) 20100 100 ft. Tubing and Cutter
- (2) 90120 Aluminum Outlet Block
- (1) 90220 Aluminum Manifold Block
- (6) 50100 3/8 NPT Straight
- (4) 50300 Union Elbow
- (2) 50120 Hand Valve
- (2) 50125 1/4 NPT Brass Nipple
- (2) 50130 1/4 NPT Brass 45 Degree
- (3) 50135 3/8 NPT Brass Plug

# RAPIDAIR O

Enhance your Master Kit with these RapidAir accessories:

90100
Outlet Kit
AIR Chucks not included

90200 Manifold Kit

50300 Elbow

20100 100' Tubing Kit

20200 Tubing Clips

50400 NPT Elbow