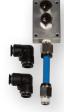

# 90500 Master Kit

- (1) 20100 100 ft. Tubing and Cutter
- (2) 90120 Aluminum Outlet Block
- (1) 90220 Aluminum Manifold Block
- (6) 50100 3/8 NPT Straight
- (4) 50300 Union Elbow
- (2) 50120 Hand Valve
- (2) 50125 1/4 NPT Brass Nipple
- (2) 50130 1/4 NPT Brass 45 Degree
- (3) 50135 3/8 NPT Brass Plug

# RAPIDAIR O

Enhance your Master Kit with these RapidAir accessories:

90100
Outlet Kit
AIR Chucks not included

90200 Manifold Kit

50300 Elbow

20100 100' Tubing Kit

20200 Tubing Clips

50400 NPT Elbow